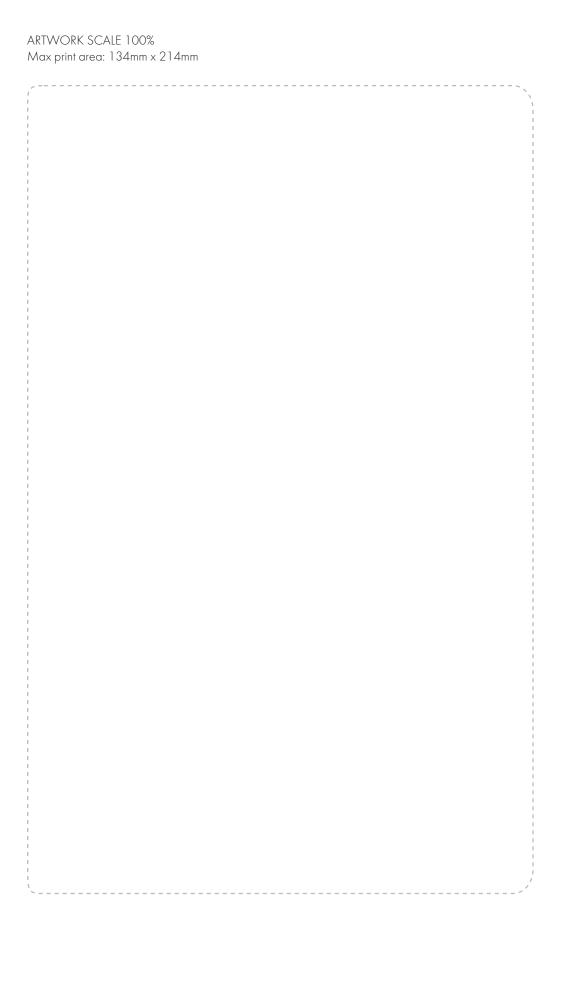

# **PANTONE REFERENCE(S)**

♣ Full colour printing

Due to the nature of the product the print position may vary by 2 -  $3\ \text{mm}$ 

## The dashed line is to demonstrate print area and will not appear on your printed item