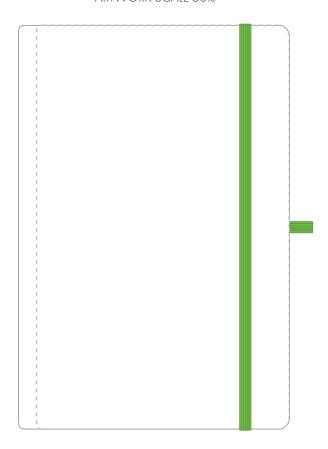

Product and Artwork Proof

A5 WHITE MOLE

Your Ref: Quantity: Product Code: QS0865
Our Ref: Version: 1 Product Colour: GREEN

## The dashed line is to demonstrate print area and will not appear on your printed item